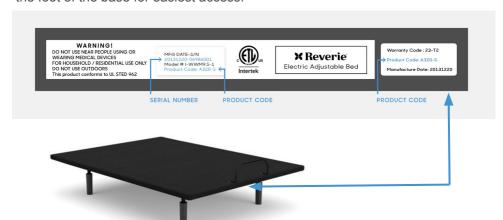

## 2. FOOT OF BED

The serial number and product code can be located on the product sticker found directly underneath the base foot board. If your bed is operating, elevate the foot of the base for easiest access.