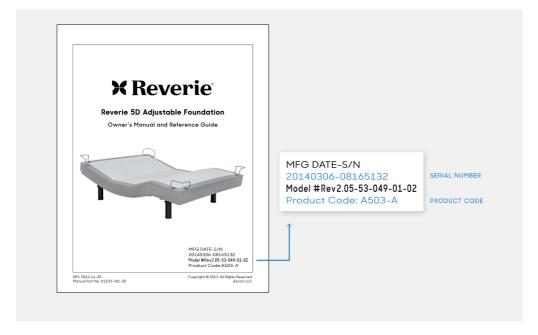

## 3. OWNER'S MANUAL

The serial number and product code can be located on the front of your owner's manual at the bottom right corner.