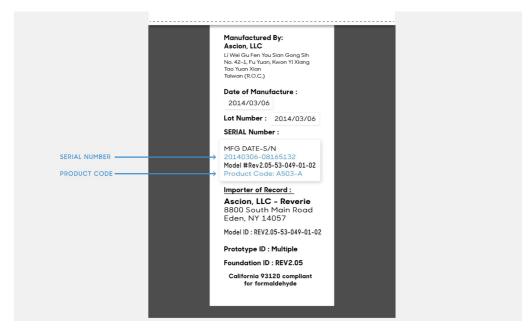

## How to find your Product Code and Serial Number

\*This information is required to accurately diagnose and fix your product issues.

There are three locations where you will find the serial number and product code for your Reverie power base.

## LAW TAG

The serial number and product code can be found on the law tag. If you are standing at the foot of the base, this can be found on the upper right hand corner of the base, sewn to the fabric.